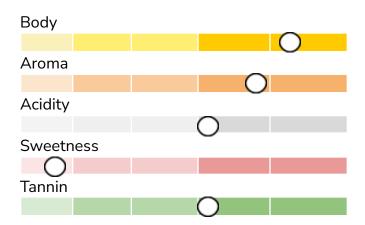

## Tasting Notes

Garnet red color. Aromas of plum, pepper and balsamic. Soft palate with ripe tannins. Very long persistence.

Varietals:

Cabernet Sauvignon 75%

and Merlot 25%

Vinification

Fermentation in wooden barrels of 550 lt without

temperature control.

Vineyard:

Red, ferrous soil

Alcohol:

15%

Residual

8.4g/l

sugar:

Acidity

5.8 g/l